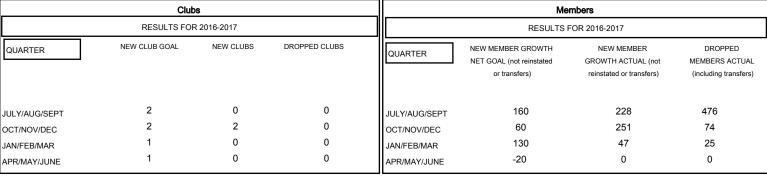

## MONTHLY MEMBERSHIP PROGRESS REPORT

District 324B1

Results as of: 2/28/2017

## GMT: ER GURUNATHAN LOCATION INDIA GMT CA



## GOALS AND ACTUAL NEW CLUBS CUMULATIVE



## GOALS AND ACTUAL MEMBERS CUMULATIVE



| -■- NEW MEMBER GROWTH NET GOAL    |  |
|-----------------------------------|--|
| - ● - NEW MEMBER GROWTH ACTUAL    |  |
| - ▲ - LAST YEAR MEMBERSHIP ACTUAL |  |
|                                   |  |
|                                   |  |

| DROPPED CLUBS: 0 |     |
|------------------|-----|
| DROPPED MEMBERS  |     |
| DECEASED         | 17  |
| CLUB CANCELLED   | 0   |
| OTHER            | 558 |
| TOTAL            | 575 |

| 70 CLUBS OF 90 ADDED 1 OR MORE | GENDER DIST       | GENDER DISTRIBUTION       |  |  |
|--------------------------------|-------------------|---------------------------|--|--|
| NEW MEMBERS                    | MALE              | 4,222 (70.71%)            |  |  |
|