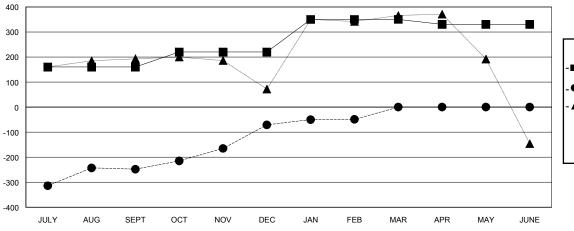

## GOALS AND ACTUAL MEMBERS CUMULATIVE

| -■- NEW MEMBER GROWTH NET GOAL    |  |
|-----------------------------------|--|
| - ● - NEW MEMBER GROWTH ACTUAL    |  |
| - ▲ - LAST YEAR MEMBERSHIP ACTUAL |  |
|                                   |  |
|                                   |  |