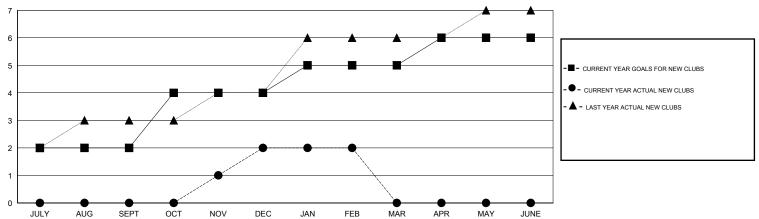

## MONTHLY MEMBERSHIP PROGRESS REPORT

District 324B1

Results as of: 2/28/2017

## GMT: ER GURUNATHAN LOCATION INDIA GMT CA



## GOALS AND ACTUAL NEW CLUBS CUMULATIVE



## GOALS AND ACTUAL MEMBERS CUMULATIVE



| -■- NEW MEMBER GROWTH NET GOAL    |  |
|-----------------------------------|--|
| - ● - NEW MEMBER GROWTH ACTUAL    |  |
| - ▲ - LAST YEAR MEMBERSHIP ACTUAL |  |
|                                   |  |
|                                   |  |

| DROPPED CLUBS: 0 |     |
|------------------|-----|
| DROPPED MEMBERS  |     |
| DECEASED         | 17  |
| CLUB CANCELLED   | 0   |
| OTHER            | 558 |
| TOTAL            | 575 |

| 70 CLUBS OF 90 ADDED 1 OR MORE | GENDER DIST       | GENDER DISTRIBUTION       |  |  |
|--------------------------------|-------------------|---------------------------|--|--|
| NEW MEMBERS                    | MALE              | 4,222 (70.71%)            |  |  |
|                                | FEMALE